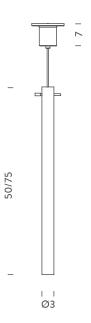

## 50 HALO/LED

#### **LAMPING**

SourceG9Total power75WEmissiondiffused

Switching dimmable, according to bulb

Tension 110/230V Materials Metal - Glass

Notes LED version with kit G9 LED NEMO,

cable lenght 3m

Codes Structure/Diffuser

CAN HSW 51 satin nikel/sanded glass

## 75 HALO/LED

CAN HSW 52 satin nikel/sanded glass