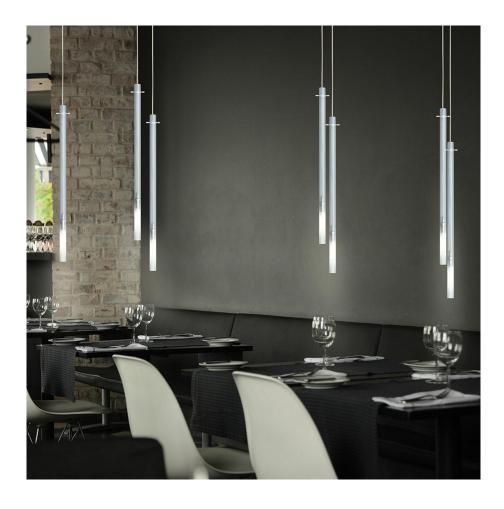

# CANNA NUDA GLASS PENDANT

PIERO CASTIGLIONI & ROBERTO MENGHI

Pendant or wall/ceiling lighting fixtures realized with a satin nickel metal structure connected with a sanded glass cylinder. Available in different lengths. LED and halogen versions available.