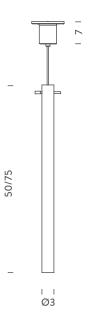

# CANNA NUDA GLASS PENDANT

PIERO CASTIGLIONI & ROBERTO MENGHI

Pendant or wall/ceiling lighting fixtures realized with a satin nickel metal structure connected with a sanded glass cylinder. Available in different lengths. LED and halogen versions available.

## 50 HALO/LED

## 75 HALO/LED