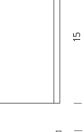

Source Total power Emission Tension Color temperature Luminous flux Typ cri Energy class Materials Notes

### Codes

RCM LMM 11

Net lamp weight

### PACKAGE

Package 01

## Certificazioni



| 2,4**                                   |
|-----------------------------------------|
| direct/indirect                         |
| 110/230V                                |
| 2700K                                   |
| 340lm                                   |
| 80                                      |
| A+                                      |
| steel                                   |
| switch on cable, cable lenght 3m, lamps |
| are sold three by three                 |
| 1.5 Kg                                  |

linear LED

24W

#### Structure

raw metal

25x19x8 cm / Gross weight: 2 Kg