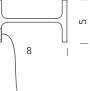

Source Total power Emission Tension Color temperature Luminous flux Typ cri Energy class Materials Notes

### Codes

RCM LMM 11

Net lamp weight

### PACKAGE

Package 01

## Certificazioni



| 2,4**                                   |
|-----------------------------------------|
| direct/indirect                         |
| 110/230V                                |
| 2700K                                   |
| 340lm                                   |
| 80                                      |
| A+                                      |
| steel                                   |
| switch on cable, cable lenght 3m, lamps |
| are sold three by three                 |
| 1.5 Kg                                  |

linear LED

24W

#### Structure

raw metal

25x19x8 cm / Gross weight: 2 Kg