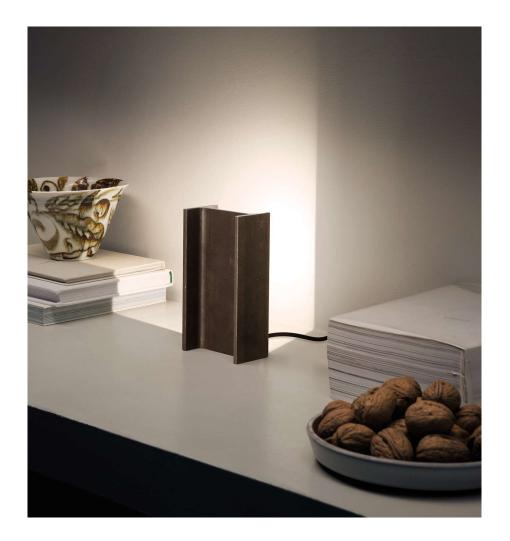

# MINI MAIS PLUS QUE CELA JE NE PEUX PAS

Rudy Ricciotti

Indoor and outdoor floor and table lamp, raw material, treated with protection outdoor paint, for a warm and widespread lighting. The indoor lamp is available also in the Mini version. Each lamp is a handcrafted product: small aesthetic and finishing differences between one lamp and the other make them unique.

#### LAMPING

Source Total power Emission Tension Color temperature Luminous flux Typ cri Energy class Materials Notes

## Certificazioni

| 2,4**                                   |
|-----------------------------------------|
| direct/indirect                         |
| 110/230V                                |
| 2700K                                   |
| 340lm                                   |
| 80                                      |
| A+                                      |
| steel                                   |
| switch on cable, cable lenght 3m, lamps |
| are sold three by three                 |
| 1.5 Kg                                  |

linear LED

24W

#### Structure

raw metal

25x19x8 cm / Gross weight: 2 Kg